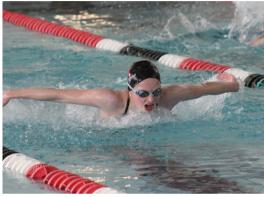

## **STROKE REFINEMENT**

Coaches will take the time to break down strokes, work on starts and turns and help swimmers develop a better understanding of their own stroke performance.