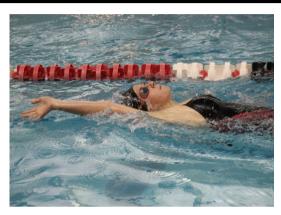

## **STROKE REFINEMENT**

Coaches will take the time to break down strokes, work on starts and turns and help swimmers develop a better understanding of their own stroke performance.