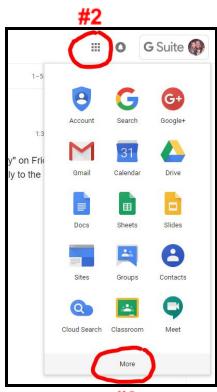

Please find your login instructions below:

- 1. You MUST FIRST LOG INTO your district Google account (or Gmail)
  - a. Your email is **studentID**@jacksonsd.org
  - b. If this is your *first time* logging into Gmail, your password is welcome#jsd.
- 2. While still in your Gmail, go to the Apps button (waffle).
- 3. Click "More" at the bottom.
- 4. Click the **"Easy Bridge"** icon and you will be taken directly to Pearson. Just click **"Realize"** in the lower right and you're there!