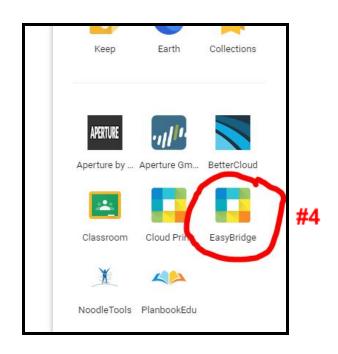

Please find your login instructions below:

- 1. You MUST FIRST LOG INTO your district Google account (or Gmail)
  - a. Your email is **studentID**@jacksonsd.org
  - b. If this is your *first time* logging into Gmail, your password is welcome#jsd.
- 2. While still in your Gmail, go to the Apps button (waffle).
- 3. Click "More" at the bottom.
- 4. Click the **"Easy Bridge"** icon and you will be taken directly to Pearson. Just click **"Realize"** in the lower right and you're there!