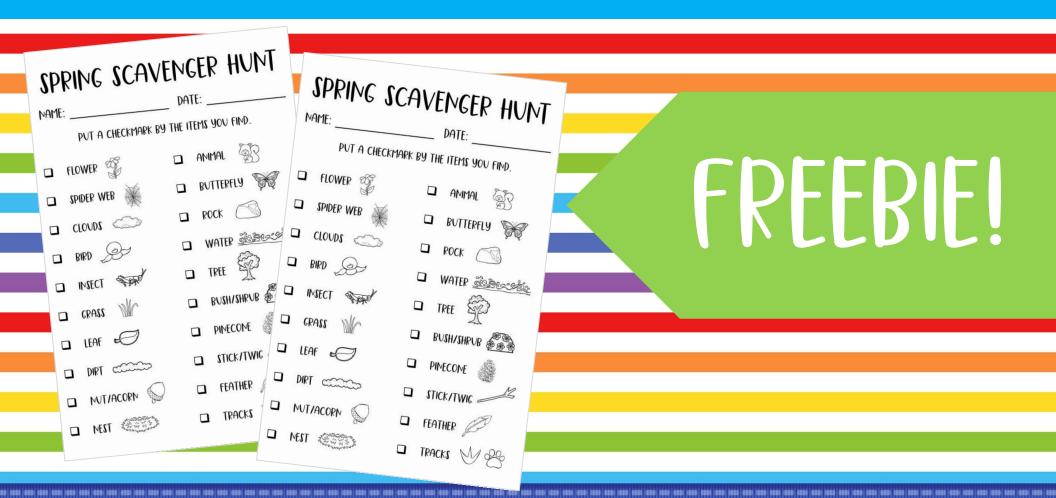

#### SPRING SCAVENGER HUNT

| divide devives one that i              |              |       |                  |  |  |
|----------------------------------------|--------------|-------|------------------|--|--|
| NAME:                                  |              | Date: |                  |  |  |
| PUT A CHECKMARK BY THE ITEMS YOU FIND. |              |       |                  |  |  |
|                                        | FLOWER       |       | ANIMAL &         |  |  |
|                                        | SPIDER WEB   |       | BUTTERFLY 💓      |  |  |
|                                        | CLOUDS CO    |       | ROCK             |  |  |
|                                        | BIRD S       |       | WATER Sisserphiz |  |  |
|                                        | INSECT TOPEN |       | TREE ST          |  |  |
|                                        | GRASS W      |       | BUSH/SHRUB & & & |  |  |
|                                        | LEAF 😅       |       | PINECONE         |  |  |
|                                        | DIRT examp   |       | STICK/TWIG       |  |  |
|                                        | NUT/ACORN    |       | FEATHER          |  |  |

#### SPRING SCAVENGER HUNT

| of this of delivery                    |              |                  |                                                  |  |  |
|----------------------------------------|--------------|------------------|--------------------------------------------------|--|--|
| NAME:                                  |              | _ D <sub>1</sub> | ATE:                                             |  |  |
| PUT A CHECKMARK BY THE ITEMS YOU FIND. |              |                  |                                                  |  |  |
|                                        | FLOWER       |                  | ANIMAL &                                         |  |  |
|                                        | SPIDER WEB   |                  | BUTTERFLY 😽                                      |  |  |
|                                        | CLOUDS CO    |                  | ROCK                                             |  |  |
|                                        | BIRD S       |                  | WATER Sissessis                                  |  |  |
|                                        | INSECT TOPON |                  | TREE ST                                          |  |  |
|                                        | GRASS W      |                  | BUSH/SHRUB & & & & & & & & & & & & & & & & & & & |  |  |
|                                        | LEAF 😅       |                  | PINECONE                                         |  |  |
|                                        | DIRT COCCO   |                  | STICK/TWIG                                       |  |  |
|                                        | NUT/ACORN    |                  | FEATHER                                          |  |  |