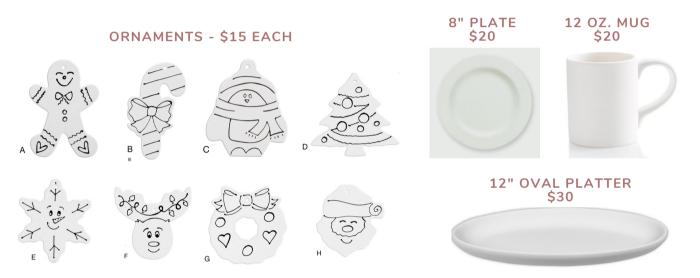

| Child's Name:                | Phone:         |          | Teacher:    |       |
|------------------------------|----------------|----------|-------------|-------|
| ITEM                         | PAINTER'S NAME | QUANTITY | \$ Per Item | TOTAL |
| Ornament A - Gingerbread Man |                |          | \$15        |       |
| Ornament B - Candy Cane      |                |          | \$15        |       |
| Ornament C - Penguin         |                |          | \$15        |       |
| Ornament D - Tree            |                |          | \$15        |       |
| Ornament E - Snowflake       |                |          | \$15        |       |
| Ornament F - Reindeer        |                |          | \$15        |       |
| Ornament G - Wreath          |                |          | \$15        |       |
| Ornament H - Santa           |                |          | \$15        |       |
| 8" Plate                     |                |          | \$20        |       |
| 12 oz. Mug                   |                |          | \$20        |       |
| 12" Oval Platter             |                |          | \$30        |       |