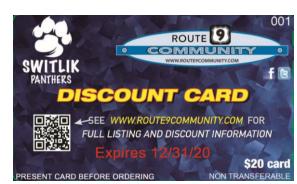

#### DISCOUNT CARDS

Discount Cards cost **\$20 each** and are an excellent way to save at over 300 restaurants and stores that you already frequent (see list of businesses on order form attached). You have two options for purchasing: fill out the information on the form and return it with payment to your child's teacher, or purchase online from the PTN website.

# Help Support Switlik PTN BUY YOUR 2019-20 DISCOUNT CARD!

Good from time of purchase thru 2020 - Only \$20 per card UNLIMITED AND REUSABLE DISCOUNTS - JUST SHOW THE CARD AND SAVE thru 2020!

Make the link a shortcut on your smartphone - Never shop or dine without checking if the merchant is on the card! Leave it in your wallet in front of your credit card and you will \$ave, \$ave, \$ave! The card will pay for itself in no time!

### Check out <u>www.ROUTE9COMMUNITY.com</u> to see all participating merchants. MORE merchants are being added to the card throughout the year!

SEE REVERSE SIDE FOR LISTING OF PARTICIPATING MERCHANTS/DISCOUNTS

To Purchase: Send payment (\$20) to Switlik PTN by September 27.

| Student'                                                                                                                                             | 's Name Teacher: |  |  |  |  |  |  |  |
|------------------------------------------------------------------------------------------------------------------------------------------------------|------------------|--|--|--|--|--|--|--|
| Phone:                                                                                                                                               | Email:           |  |  |  |  |  |  |  |
| Please make checks payable to: SWITLIK PTN<br>To pay by credit card, visit: https://www.jacksonsd.org/domain/1679 and click "Purchase Discount Card" |                  |  |  |  |  |  |  |  |
|                                                                                                                                                      |                  |  |  |  |  |  |  |  |