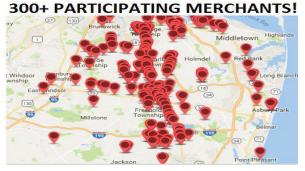

#### DISCOUNT CARDS

Discount Cards cost **\$20 each** and are an excellent way to save at over 300 restaurants and stores that you already frequent (see list of businesses on order form attached). You have two options for purchasing: fill out the information on the form and return it with payment to your child's teacher, or purchase online from the PTN website.

### Check out <u>www.ROUTE9COMMUNITY.com</u> to see all participating merchants. MORE merchants are being added to the card throughout the year!

SEE REVERSE SIDE FOR LISTING OF PARTICIPATING MERCHANTS/DISCOUNTS