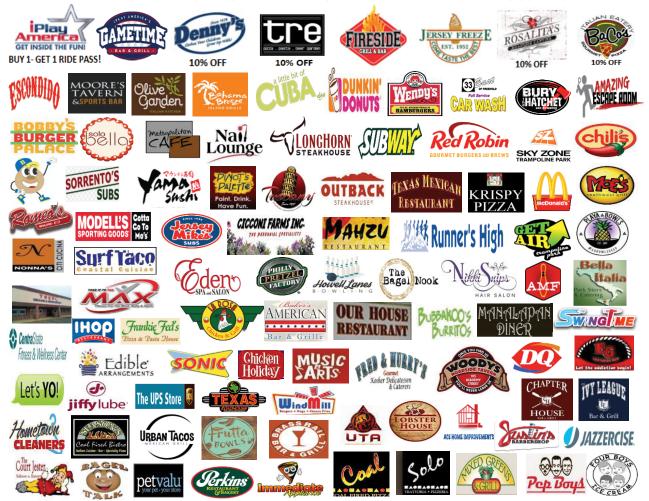

#### DISCOUNT CARDS

Discount Cards cost **\$20 each** and are an excellent way to save at over 300 restaurants and stores that you already frequent (see list of businesses on order form attached). You have two options for purchasing: fill out the information on the form and return it with payment to your child's teacher, or purchase online from the PTN website.

### Check out <u>www.ROUTE9COMMUNITY.com</u> to see all participating merchants. MORE merchants are being added to the card throughout the year!

SEE REVERSE SIDE FOR LISTING OF PARTICIPATING MERCHANTS/DISCOUNTS