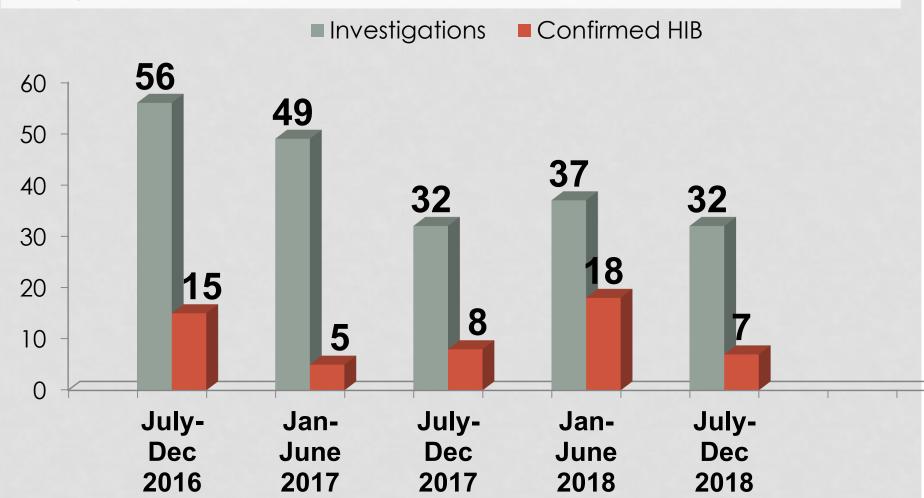

# HIB INVESTIGATIONS JULY 2016-DECEMBER 2018

## HIB INVESTIGATIONS JULY-DECEMBER 2018

| School<br>Level | HIB-<br>confirmed | HIB-<br>unfounded | Investigations |
|-----------------|-------------------|-------------------|----------------|
| Elementary      | 2                 | 21                | 23             |
| Middle          | 3                 | 5                 | 8              |
| High<br>School  | 2                 | 6                 | 8              |
| Total           | 7                 | 32                | 39             |