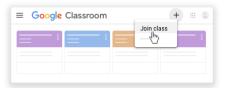

## **Directions for Joining Google Classroom**

- 1. Go to <u>classroom.google.com</u>
- 2. Enter your google login information (make sure it is your student account)
- 3. At the top, click add (+)
- 4. Click join class

- 5. Enter our class code: 4gvrmhz
- 6. Click join

| Join class                                               |
|----------------------------------------------------------|
| Ask your teacher for the class code, then enter it here. |
| Class code                                               |
| Cancel Join                                              |
| TRY ANOTHER ACCOUNT                                      |