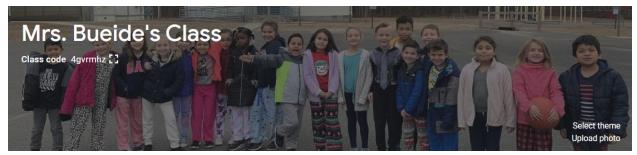

After doing these steps, you will be in our Google Classroom Page:

## Mrs. Bueide's Class

Each day you will log into this page to respond to the new morning message question posted for that day. This is **required** and counts as your attendance for that day. If you do not respond by 12:00 a.m. (midnight), you are considered absent for that day.