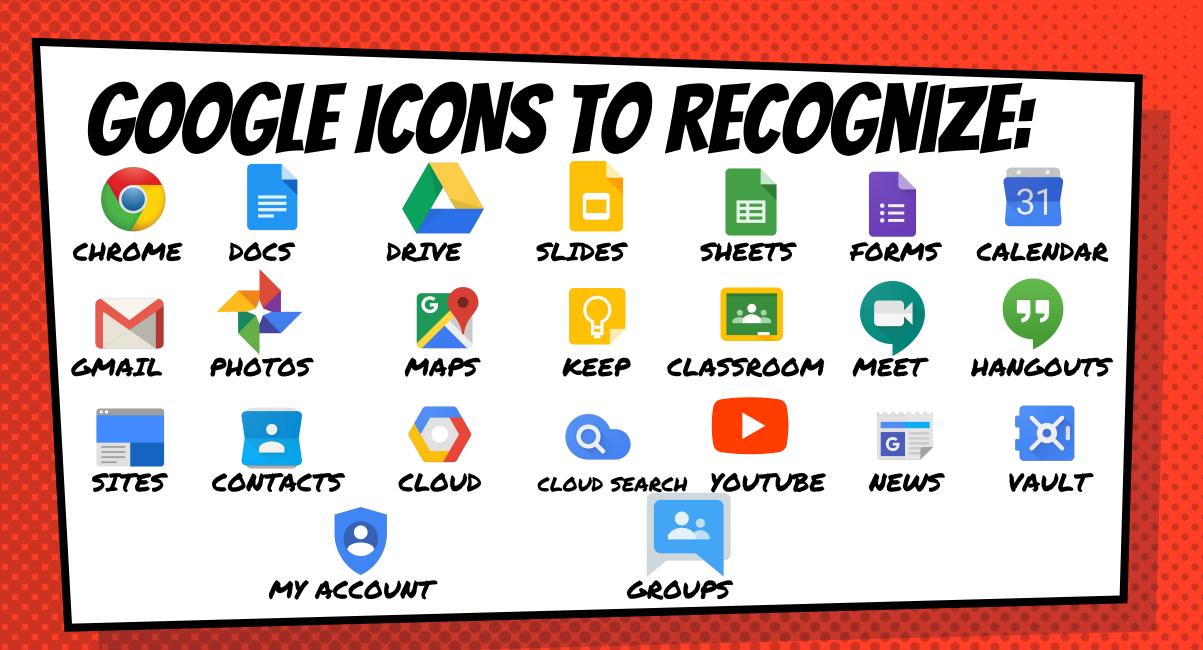

#### **NOW YOU'LL SEE** that you are signed in to your Google Apps for Education account!

Click on the 9 squares (Waffle/Rubik's Cube) icon in the top right hand corner to see the Google Apps Launcher with the Google Suite of Products!