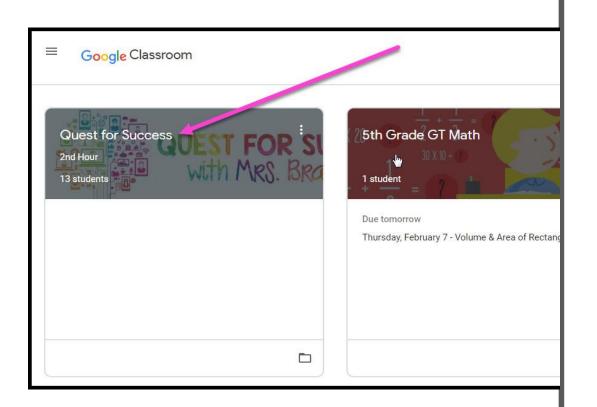

|      |
|                     |      |

Type in your child's Google Email address & click "next."

| Hi Tanya<br>Statton@opsb.info | ~    |
|-------------------------------|------|
| Enter your password           |      |
| Forgot password?              | NEXT |
| Click on Next                 |      |



Type in your PASSWORD & click "next." By pressing the EYE, you can see the password as you type it.



#### **NOW YOU'LL SEE** that you are signed in to your Google Apps for Education account!



Click on the 9 squares (Waffle/Rubik's Cube) icon in the top right hand corner to see the Google Apps Launcher with the Google Suite of Products!







#### Click on the waffle button and then the <u>Classroom</u> icon.





#### Click on the name of the class you wish to open.





#### Assignment details will appear under the **Stream** tab



- 0 X

☆ 🛱

😰 2019 2020 Leon-Garcia Compute 🗙 🕂

← → C 🔒 classroom.google.com/c/MjQxNTgxMTcwMjNa







#### To attach a document or picture, click on +Add or create.





Choose the location of the document/picture (Google Drive or File) you want to attach.

| ≡ 2019 | 2020 Leon-Garcia Computers       |            |   |              |                                    | 000<br>000<br>000 | 0 |
|--------|----------------------------------|------------|---|--------------|------------------------------------|-------------------|---|
|        | Animal Slideshow                 | 100 points | 1 | ro           | Add or crea                        | Assigned          |   |
|        | Class comments Add class comment |