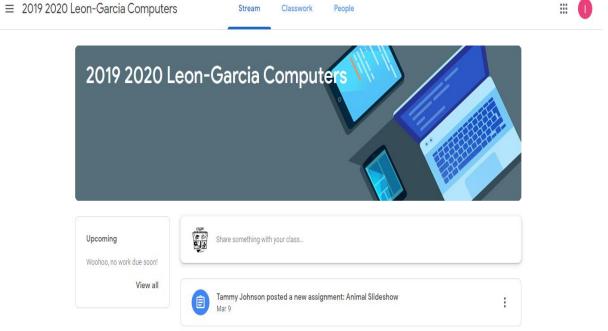

#### Assignment details will appear under the **Stream** tab

- 0 X

☆ 🛱

😰 2019 2020 Leon-Garcia Compute 🗙 🕂

← → C 🔒 classroom.google.com/c/MjQxNTgxMTcwMjNa