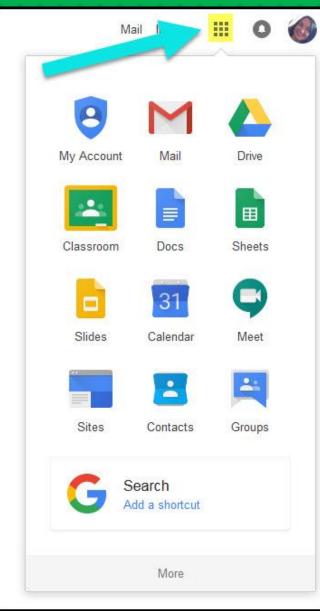

#### **NOW YOU'LL SEE** that you are signed in to your Google Apps for Education account!

Click on the 9 squares (Waffle/Rubik's Cube) icon in the top right hand corner to see the Google Apps Launcher with the Google Suite of Products!

#### Click on the waffle button and then the <u>Classroom</u> icon.