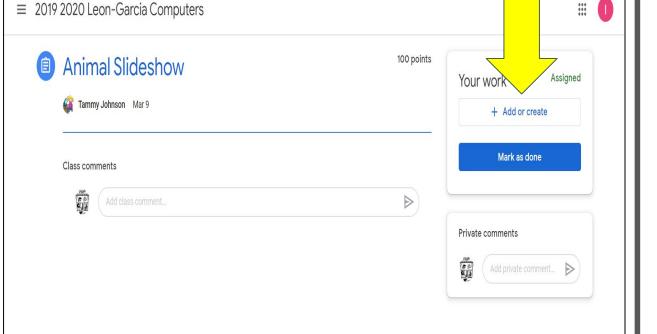

#### To attach a document or picture, click on +Add or create.

Choose the location of the document/picture (Google Drive or File) you want to attach.

| ≡ 2019 | 2020 Leon-Garcia Computers       |            |   |              |                                    | 000<br>000<br>000 | 0 |
|--------|----------------------------------|------------|---|--------------|------------------------------------|-------------------|---|
|        | Animal Slideshow                 | 100 points | 1 | ro           | Add or crea                        | Assigned          |   |
|        | Class comments Add class comment |            | Ľ | <b>\</b><br> | Google Drive<br>Link<br>File       |                   |   |
|        |                                  |            |   | Creat        | te new<br>Docs<br>Slides<br>Sheets |                   |   |
|        |                                  |            |   |              | Drawings                           |                   |   |
| )      |                                  |            |   |              |                                    |                   |   |