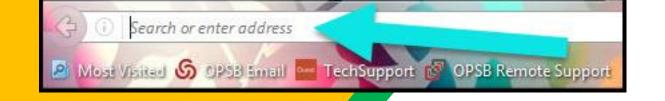

### Your child was provided with a secure Google login and password that is unique to them.

Click on the <u>Google</u> <u>Chrome</u>browser icon, or a blank Tab at the top of your screen, or the + sign for a New Tab for a new browser if you are using a Chromebook.

Type <u>www.google.com</u> into your web address bar. Or press on the House next to the refresh button on a Chromebook.

|          |                   |                 | S         |                    | x  |
|----------|-------------------|-----------------|-----------|--------------------|----|
| lipart C | Click on Sign in. | ☆ 自<br>子 Math V | vs 🔀 NC M | က် 🧿<br>lath Tasks | II |
| L        | Olick of Olginin. | Smail Im        | ages      | Sign i             | in |