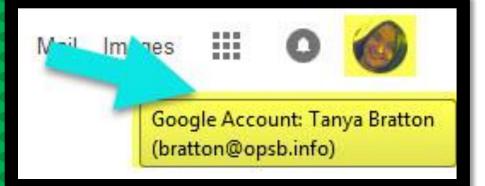

#### **NOW YOU'LL SEE** that you are signed in to your Google Apps for Education account!

Click on the 9 squares (Waffle/Rubik's Cube) icon in the top right hand corner to see the Google Apps Launcher with the Google Suite of Products!