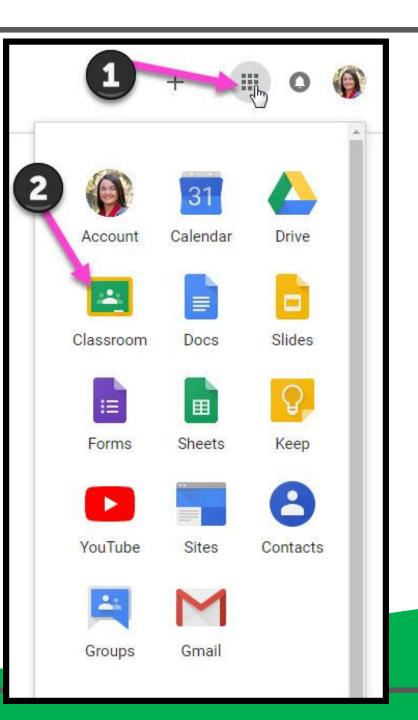

#### **NOW YOU'LL SEE** that you are signed in to your Google Apps for Education account!

Click on the 9 squares (Waffle/Rubik's Cube) icon in the top right hand corner to see the Google Apps Launcher with the Google Suite of Products!

#### Click on the waffle button and then the <u>Classroom</u> icon.