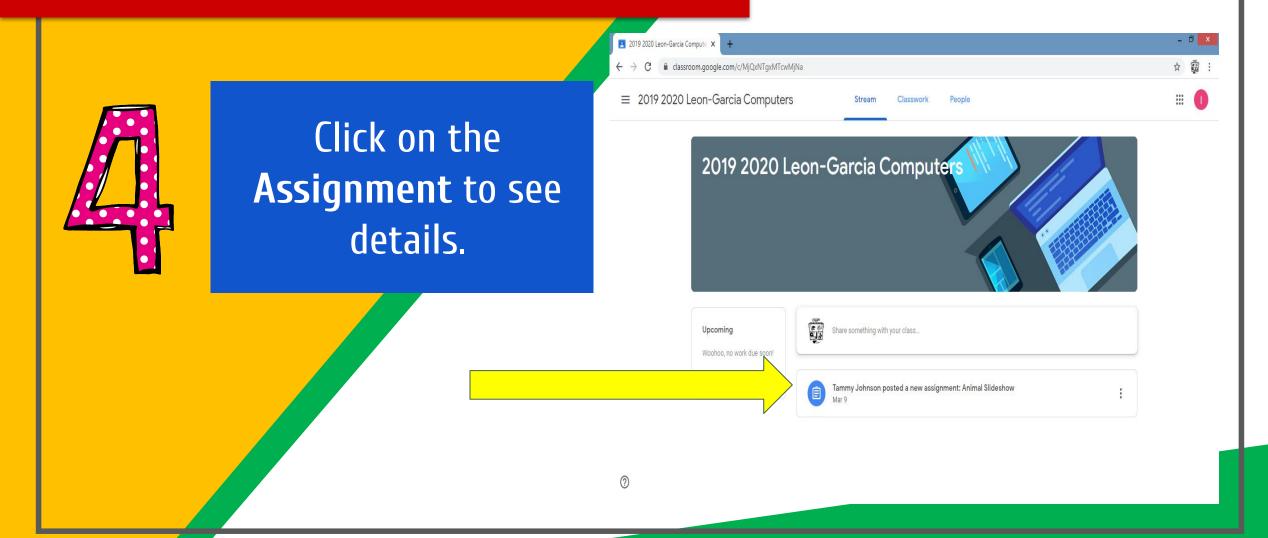

#### Click on the name of the class you wish to open.

#### Assignment details will appear under the **Stream** tab

- 0 X

☆ 🛱

😰 2019 2020 Leon-Garcia Compute 🗙 🕂

← → C 🔒 classroom.google.com/c/MjQxNTgxMTcwMjNa