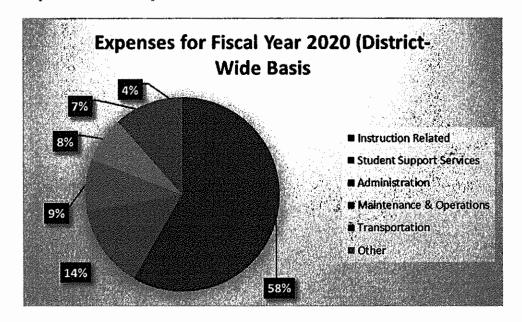

Also on Table 2, the total cost of Governmental programs and services was \$177,627,933. Direct instruction comprises 58 percent of District expenses.

#### TABLE 3 NET COST OF SERVICES

|                                | Total Cost of<br>Services<br>2020 | Total Cost of<br>Services<br>2019 | Net Cost of<br>Services<br>2020 | Net Cost of<br>Services<br>2019         |
|--------------------------------|-----------------------------------|-----------------------------------|---------------------------------|-----------------------------------------|
| Instruction                    | 103,695,746                       | \$107.473.838                     | \$79,113,171                    | \$78,399,251                            |
|                                |                                   | • • • •                           |                                 | • • • • • • • • • • • • • • • • • • • • |
| Pupils and Instructional Staff | 24,659,167                        | 26,622,719                        | 19,276,069                      | 20,563,080                              |
| Gen. & School Adm, Central     |                                   |                                   |                                 |                                         |
| Serv & Adm Technology          | 15,268,907                        | 15,802,894                        | 12,155,568                      | 11,528,183                              |
| Maintenance                    | 13,553,919                        | 14,148,410                        | 13,070,785                      | 13,134,529                              |
| Transportation                 | 12,902,436                        | 14,096,949                        | 11,382,709                      | 12,119,548                              |
| Interest on Long-Term Debt     | 2,574,164                         | 2,878,444                         | 2,433,116                       | 2,499,618                               |
| Business-Type                  | 4,187,026                         | 4,787,482                         | 614,228                         | (35,857)                                |
| Other                          | 4,973,594                         | 5,291,289                         | 4,956,582                       | 5,240,111                               |
| Total Expenses                 | \$181,814,959                     | \$191,102,025                     | \$143,002,227                   | \$143,448,463                           |