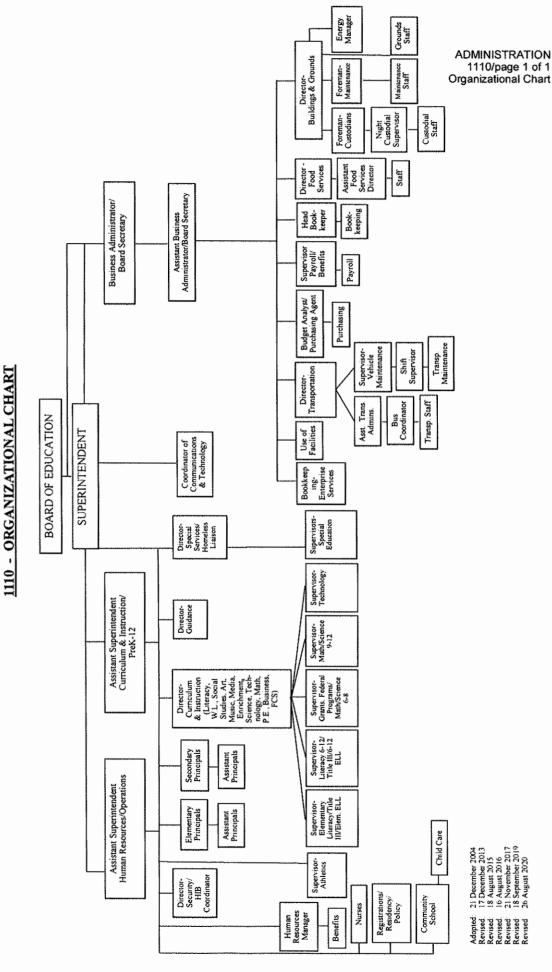

The comprehensive annual financial report is presented in four sections; introductory, financial, statistical and single audit. The introductory section includes this transmittal letter, the District's organizational chart and a list of principal officials. The financial section includes the management's discussion and analysis, general-purpose financial statements and schedules, as well as the auditor's report thereon. The statistical section includes selected financial and demographic information, generally presented on a multi-year basis. The District is required to undergo an annual single audit in conformity with the provisions of The Single Audit Act of 1996 and Title 2 U.S. Code of Federal Regulations Part 200, Uniform Administrative Requirements, Cost Principles, and Audit Requirements for Federal Awards (Uniform Guidance) and State of New Jersey OMB Circular 15-08 "Single Audit Policy for Recipients of Federal Grants, State Grants and State Aid." Information related to this single audit, including the auditor's report on the internal control structure and compliance with applicable laws and regulations and findings and recommendations are included in the single audit section of this report.