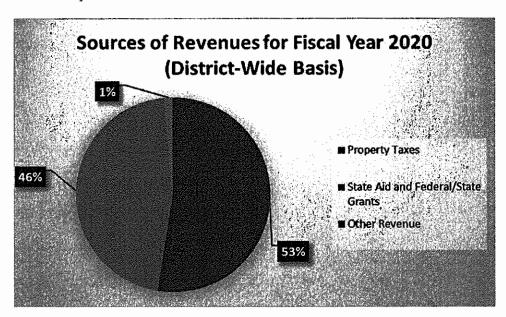

#### **Governmental Activities**

As shown in Table 2 the District's total revenue from Governmental Activities was \$179,190,481. Property taxes made up 53 percent of these revenues. Federal, state, and local grants and state aid accounted for another 46 percent of revenue.